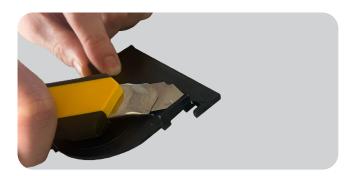

#### **Female Connection Side**

1 Cut arms from end cap

2 Slide end cap from top downwards

3 End cap shoulders should clip over protruding connection