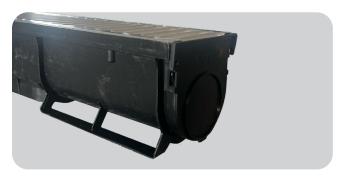

#### **Male Connection Side**

1 Make sure arms of end cap face inwards

2 Slide end cap from bottom upwards

**3** End cap arms should clip on inserts.