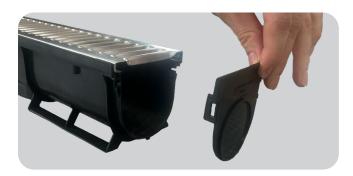

#### **Male Connection Side**

1 Make sure arms of end cap face inwards

2 Slide end cap from bottom upwards

**3** End cap arms should clip on inserts.