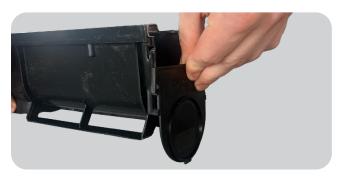

#### **Male Connection Side**

1 Make sure arms of end cap face inwards

2 Slide end cap from bottom upwards

**3** End cap arms should clip on inserts.