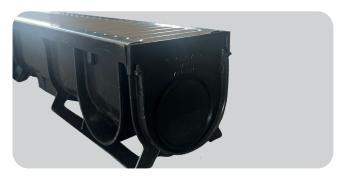

# End cap installation guide for Easy 1 series

Easy 1 channels come with one universal end cap for both sides. Each side has its own set of instructions for proper installation.