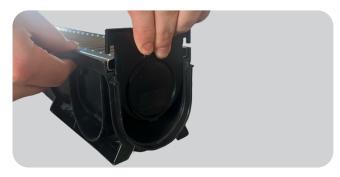

#### **Male Connection Side**

1 Make sure arms of end cap face inwards

2 Slide end cap from bottom upwards

**3** End cap arms should clip on inserts.

#### **Female Connection Side**

1 Cut arms from end cap

2 Slide end cap from top downwards

3 End cap shoulders should clip over protruding connection